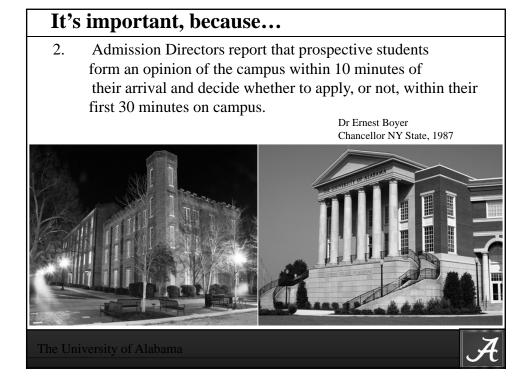

UA Investment in Physical Campus from 2003 to Present

## \$2,779,343,731.00

We have added 577 acres for a total of 1374 campus acres

| 88 New Building / Totaling:           | <b>5,606,693</b> Sq. Ft. |
|---------------------------------------|--------------------------|
| <b>59</b> Major Renovations / Adding: | 1,062,954 Sq. Ft.        |
| * Total Campus Sq. Ft.                | 15,549,847 Sq. Ft.       |

**Note: 84** Buildings Razed during this period – Result ... Over **\$80,000,000** of Deferred Maintenance Eliminated!

The University of Alabama







## Landscape & Grounds Strategic Plan































































































| UA Most Beautiful Campus Rankings/Accomplishments