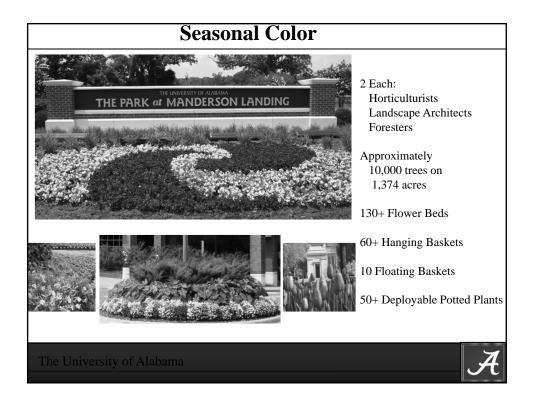

UA Investment in Physical Campus from 2003 to Present

## \$2,779,343,731.00

We have added 577 acres for a total of 1374 campus acres

| 88 New Building / Totaling:           | <b>5,606,693</b> Sq. Ft. |
|---------------------------------------|--------------------------|
| <b>59</b> Major Renovations / Adding: | 1,062,954 Sq. Ft.        |
| * Total Campus Sq. Ft.                | 15,549,847 Sq. Ft.       |

**Note: 84** Buildings Razed during this period – Result ... Over **\$80,000,000** of Deferred Maintenance Eliminated!

The University of Alabama







## Landscape & Grounds Strategic Plan































































































| UA Most Beautiful Campus Rankings/Accomplishments                                                                                                                                                                                                                                                                                                                                                                                                                                                                                                                                                    |  |
|-----------------------------------------------------------------------------------------------------------------------------------------------------------------------