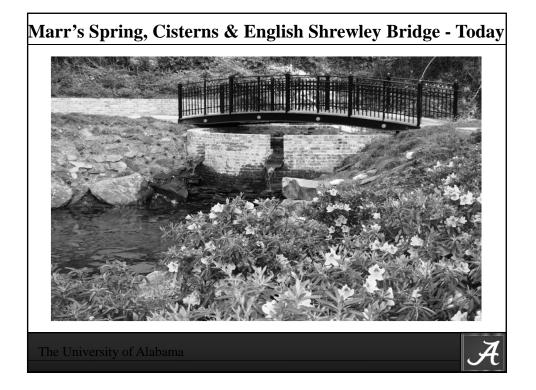

## Landscape & Grounds Strategic Plan

| UA Most Beautiful Campus Rankings/Accomplishments                                                                                                                                                                                                                                                                                                                                                                                                                                                                                                                                                    |  |
|------------------------------------------------------------------------------------------------------------------------------------------------------------------------------------------------------------------------------------------------------------------------------------------------------------------------------------------------------------------------------------------------------------------------------------------------------------------------------------------------------------------------------------------------------------------------------------------------------|--|
| <ul> <li>2003 - 06 - Campus Not Ranked Nationally</li> <li>2007 - #22 in the Nation (USN&amp;WR)</li> <li>2008 - #17 in the Nation (Campus Squeeze)</li> <li>2009 - #12 in the Nation (Campus Finder)</li> <li>2010 - 13 - #3 in the Nation (Newsweek)</li> <li>2014 - #2 in the Nation (Business Insider)</li> <li>2015 - #1 in the Nation (Sightlines)</li> <li>2016 - #1 in SEC (Potter Briggs); in the Nation (Sightlines)</li> <li>2017 - #1 in the Nation (Sightlines)</li> <li>Note: 2016 - Sightlines ranked UA Grounds #1 among peers &amp; Top 100 Universities in the nation.*</li> </ul> |  |
| Scores: Alabama (4.73) Peers (4.13) Top 100 (4.17)**                                                                                                                                                                                                                                                                                                                                                                                                                                                                                                                                                 |  |
| <ul> <li>* Sightlines is a third party Facilities &amp; Grounds evaluation company</li> <li>** Scores are on a 1-5 scale, with 5 being the highest score</li> </ul>                                                                                                                                                                                                                                                                                                                                                                                                                                  |  |
| The University of Alabama                                                                                                                                                                                                                                                                                                                                                                                                                                                                                                                                                                            |  |