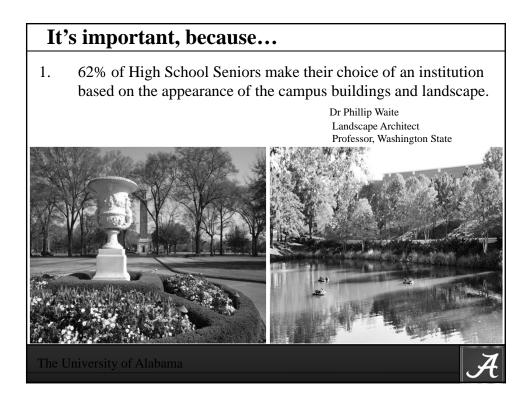

UA Investment in Physical Campus from 2003 to Present

## \$2,779,343,731.00

We have added 577 acres for a total of 1374 campus acres

| 88 New Building / Totaling:           | <b>5,606,693</b> Sq. Ft. |
|---------------------------------------|--------------------------|
| <b>59</b> Major Renovations / Adding: | 1,062,954 Sq. Ft.        |
| * Total Campus Sq. Ft.                | 15,549,847 Sq. Ft.       |

**Note: 84** Buildings Razed during this period – Result ... Over **\$80,000,000** of Deferred Maintenance Eliminated!

The University of Alabama







## Landscape & Grounds Strategic Plan































































































| UA Most Beautiful Campus Rankings/Accomplishments