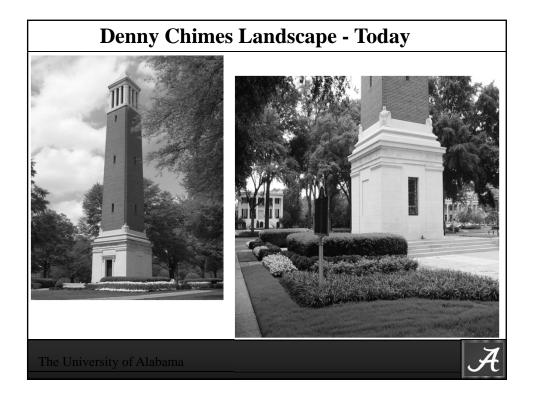

## Landscape & Grounds Strategic Plan

| UA Most Beautiful Campus Rankings/Accomplishments                                                                                                                                                                                                                                                                                                                                                                                                                                                                                                                                                    |  |
|------------------------------------------------------------------------------------------------------------------------------------------------------------------------------------------------------------------------------------------------------------------------------------------------------------------------------------------------------------------------------------------------------------------------------------------------------------------------------------------------------------------------------------------------------------------------------------------------------|--|
| <ul> <li>2003 - 06 - Campus Not Ranked Nationally</li> <li>2007 - #22 in the Nation (USN&amp;WR)</li> <li>2008 - #17 in the Nation (Campus Squeeze)</li> <li>2009 - #12 in the Nation (Campus Finder)</li> <li>2010 - 13 - #3 in the Nation (Newsweek)</li> <li>2014 - #2 in the Nation (Business Insider)</li> <li>2015 - #1 in the Nation (Sightlines)</li> <li>2016 - #1 in SEC (Potter Briggs); in the Nation (Sightlines)</li> <li>2017 - #1 in the Nation (Sightlines)</li> <li>Note: 2016 - Sightlines ranked UA Grounds #1 among peers &amp; Top 100 Universities in the nation.*</li> </ul> |  |
| Scores: Alabama (4.73) Peers (4.13) Top 100 (4.17)**                                                                                                                                                                                                                                                                                                                                                                                                                                                                                                                                                 |  |
| <ul> <li>* Sightlines is a third party Facilities &amp; Grounds evaluation company</li> <li>** Scores are on a 1-5 scale, with 5 being the highest score</li> </ul>                                                                                                                                                                                                                                                                                                                                                                                                                                  |  |
| The University of Alabama                                                                                                                                                                                                                                                                                                                                                                                                                                                                                                                                                                            |  |