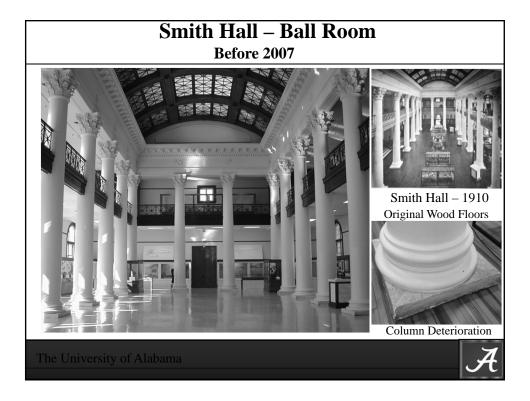

UA Investment in Physical Campus from 2003 to Present

## \$2,779,343,731.00

We have added 577 acres for a total of 1374 campus acres

| 88 New Building / Totaling:           | <b>5,606,693</b> Sq. Ft. |
|---------------------------------------|--------------------------|
| <b>59</b> Major Renovations / Adding: | 1,062,954 Sq. Ft.        |
| * Total Campus Sq. Ft.                | 15,549,847 Sq. Ft.       |

**Note: 84** Buildings Razed during this period – Result ... Over **\$80,000,000** of Deferred Maintenance Eliminated!

The University of Alabama







## Landscape & Grounds Strategic Plan































































































| UA Most Beautiful Campus Rankings/Accomplishments                                                                                                                                                                                                                                                                                                                                                                                                                                                                                                                                                    |  |
|---------------------------------------------------------------------------------------------------------------------------------------------------