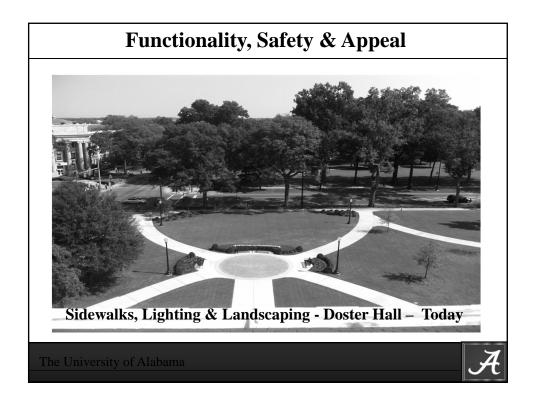

## Landscape & Grounds Strategic Plan

| UA Most Beautiful Campus Rankings/Accomplishments                                                                                                                                                                                                                                                                                                                                                                                                                                                                                                                                                    |  |
|------------------------------------------------------------------------------------------------------------------------------------------------------------------------------------------------------------------------------------------------------------------------------------------------------------------------------------------------------------------------------------------------------------------------------------------------------------------------------------------------------------------------------------------------------------------------------------------------------|--|
| <ul> <li>2003 - 06 - Campus Not Ranked Nationally</li> <li>2007 - #22 in the Nation (USN&amp;WR)</li> <li>2008 - #17 in the Nation (Campus Squeeze)</li> <li>2009 - #12 in the Nation (Campus Finder)</li> <li>2010 - 13 - #3 in the Nation (Newsweek)</li> <li>2014 - #2 in the Nation (Business Insider)</li> <li>2015 - #1 in the Nation (Sightlines)</li> <li>2016 - #1 in SEC (Potter Briggs); in the Nation (Sightlines)</li> <li>2017 - #1 in the Nation (Sightlines)</li> <li>Note: 2016 - Sightlines ranked UA Grounds #1 among peers &amp; Top 100 Universities in the nation.*</li> </ul> |  |
| Scores: Alabama (4.73) Peers (4.13) Top 100 (4.17)**                                                                                                                                                                                                                                                                                                                                                                                                                                                                                                                                                 |  |
| <ul> <li>* Sightlines is a third party Facilities &amp; Grounds evaluation company</li> <li>** Scores are on a 1-5 scale, with 5 being the highest score</li> </ul>                                                                                                                                                                                                                                                                                                                                                                                                                                  |  |
| The University of Alabama                                                                                                                                                                                                                                                                                                                                                                                                                                                                                                                                                                            |  |