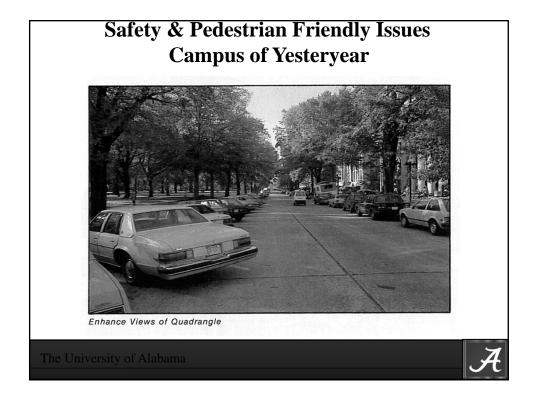

UA Investment in Physical Campus from 2003 to Present

## \$2,779,343,731.00

We have added 577 acres for a total of 1374 campus acres

| 88 New Building / Totaling:           | <b>5,606,693</b> Sq. Ft. |
|---------------------------------------|--------------------------|
| <b>59</b> Major Renovations / Adding: | 1,062,954 Sq. Ft.        |
| * Total Campus Sq. Ft.                | 15,549,847 Sq. Ft.       |

**Note: 84** Buildings Razed during this period – Result ... Over **\$80,000,000** of Deferred Maintenance Eliminated!

The University of Alabama







## Landscape & Grounds Strategic Plan































































































| UA Most Beautiful Campus Rankings/Accomplishments                                                                                                                                                                                                                                                                                                                                                                                                                                                                                                                                                    |  |
|-------------------------------------------------------------------------------------------------------------------------------------------------------------------