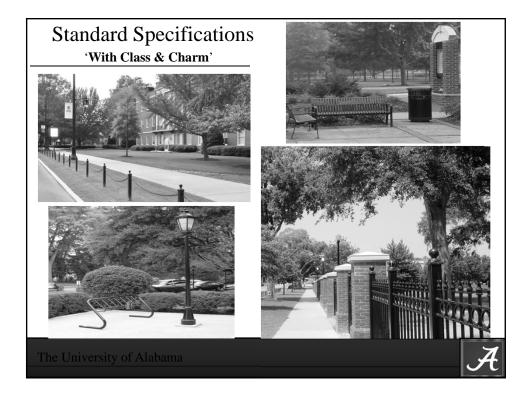

## Landscape & Grounds Strategic Plan

| UA Most Beautiful Campus Rankings/Accomplishments                                                                                                                                                                                                                                                                                                                                                                                                                                                                                                                                                    |  |
|------------------------------------------------------------------------------------------------------------------------------------------------------------------------------------------------------------------------------------------------------------------------------------------------------------------------------------------------------------------------------------------------------------------------------------------------------------------------------------------------------------------------------------------------------------------------------------------------------|--|
| <ul> <li>2003 - 06 - Campus Not Ranked Nationally</li> <li>2007 - #22 in the Nation (USN&amp;WR)</li> <li>2008 - #17 in the Nation (Campus Squeeze)</li> <li>2009 - #12 in the Nation (Campus Finder)</li> <li>2010 - 13 - #3 in the Nation (Newsweek)</li> <li>2014 - #2 in the Nation (Business Insider)</li> <li>2015 - #1 in the Nation (Sightlines)</li> <li>2016 - #1 in SEC (Potter Briggs); in the Nation (Sightlines)</li> <li>2017 - #1 in the Nation (Sightlines)</li> <li>Note: 2016 - Sightlines ranked UA Grounds #1 among peers &amp; Top 100 Universities in the nation.*</li> </ul> |  |
| Scores: Alabama (4.73) Peers (4.13) Top 100 (4.17)**                                                                                                                                                                                                                                                                                                                                                                                                                                                                                                                                                 |  |
| <ul> <li>* Sightlines is a third party Facilities &amp; Grounds evaluation company</li> <li>** Scores are on a 1-5 scale, with 5 being the highest score</li> </ul>                                                                                                                                                                                                                                                                                                                                                                                                                                  |  |
| The University of Alabama                                                                                                                                                                                                                                                                                                                                                                                                                                                                                                                                                                            |  |