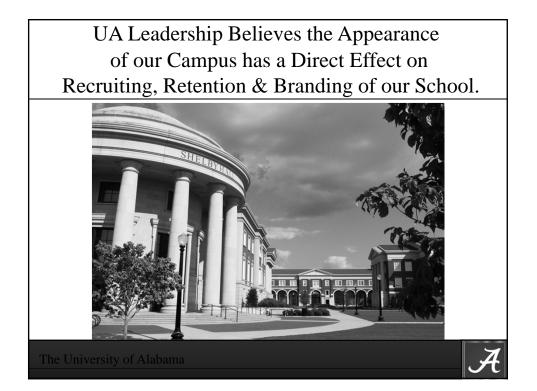

UA Investment in Physical Campus from 2003 to Present

## \$2,779,343,731.00

We have added 577 acres for a total of 1374 campus acres

| 88 New Building / Totaling:           | <b>5,606,693</b> Sq. Ft. |
|---------------------------------------|--------------------------|
| <b>59</b> Major Renovations / Adding: | 1,062,954 Sq. Ft.        |
| * Total Campus Sq. Ft.                | 15,549,847 Sq. Ft.       |

**Note: 84** Buildings Razed during this period – Result ... Over **\$80,000,000** of Deferred Maintenance Eliminated!

The University of Alabama







## Landscape & Grounds Strategic Plan































































































| UA Most Beautiful Campus Rankings/Accomplishments