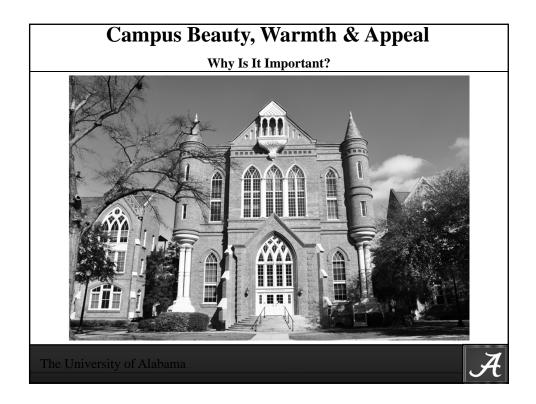

UA Investment in Physical Campus from 2003 to Present

## \$2,779,343,731.00

We have added 577 acres for a total of 1374 campus acres

| 88 New Building / Totaling:           | <b>5,606,693</b> Sq. Ft. |
|---------------------------------------|--------------------------|
| <b>59</b> Major Renovations / Adding: | 1,062,954 Sq. Ft.        |
| * Total Campus Sq. Ft.                | 15,549,847 Sq. Ft.       |

**Note: 84** Buildings Razed during this period – Result ... Over **\$80,000,000** of Deferred Maintenance Eliminated!

The University of Alabama







## Landscape & Grounds Strategic Plan































































































| UA Most Beautiful Campus Rankings/Accomplishments