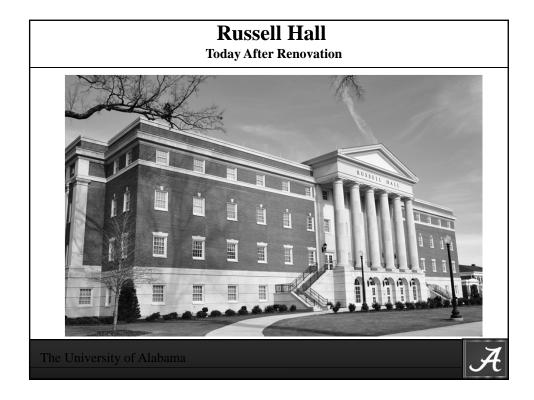

UA Investment in Physical Campus from 2003 to Present

## \$2,779,343,731.00

We have added 577 acres for a total of 1374 campus acres

| 88 New Building / Totaling:           | <b>5,606,693</b> Sq. Ft. |
|---------------------------------------|--------------------------|
| <b>59</b> Major Renovations / Adding: | 1,062,954 Sq. Ft.        |
| * Total Campus Sq. Ft.                | 15,549,847 Sq. Ft.       |

**Note: 84** Buildings Razed during this period – Result ... Over **\$80,000,000** of Deferred Maintenance Eliminated!

The University of Alabama







## Landscape & Grounds Strategic Plan































































































| UA Most Beautiful Campus Rankings/Accomplishments                                                                                                                                                                                                                                                                                                                                                                                                                                                                                                                                                    |  |
|---------------------------------------------------------------------------------------------------------------------------------------------------------