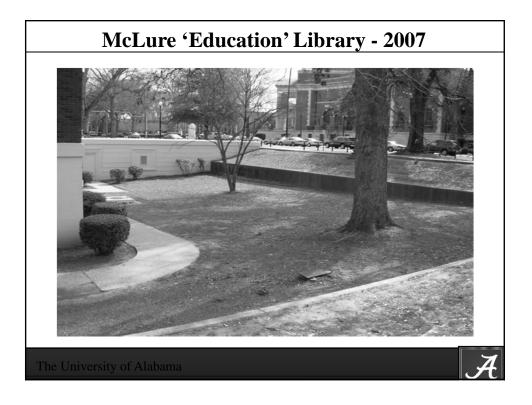

## Landscape & Grounds Strategic Plan

| UA Most Beautiful Campus Rankings/Accomplishments                                                                                                                                                                                                                                                                                                                                                                                                                                                                                                                                                    |  |
|------------------------------------------------------------------------------------------------------------------------------------------------------------------------------------------------------------------------------------------------------------------------------------------------------------------------------------------------------------------------------------------------------------------------------------------------------------------------------------------------------------------------------------------------------------------------------------------------------|--|
| <ul> <li>2003 - 06 - Campus Not Ranked Nationally</li> <li>2007 - #22 in the Nation (USN&amp;WR)</li> <li>2008 - #17 in the Nation (Campus Squeeze)</li> <li>2009 - #12 in the Nation (Campus Finder)</li> <li>2010 - 13 - #3 in the Nation (Newsweek)</li> <li>2014 - #2 in the Nation (Business Insider)</li> <li>2015 - #1 in the Nation (Sightlines)</li> <li>2016 - #1 in SEC (Potter Briggs); in the Nation (Sightlines)</li> <li>2017 - #1 in the Nation (Sightlines)</li> <li>Note: 2016 - Sightlines ranked UA Grounds #1 among peers &amp; Top 100 Universities in the nation.*</li> </ul> |  |
| Scores: Alabama (4.73) Peers (4.13) Top 100 (4.17)**                                                                                                                                                                                                                                                                                                                                                                                                                                                                                                                                                 |  |
| <ul> <li>* Sightlines is a third party Facilities &amp; Grounds evaluation company</li> <li>** Scores are on a 1-5 scale, with 5 being the highest score</li> </ul>                                                                                                                                                                                                                                                                                                                                                                                                                                  |  |
| The University of Alabama                                                                                                                                                                                                                                                                                                                                                                                                                                                                                                                                                                            |  |