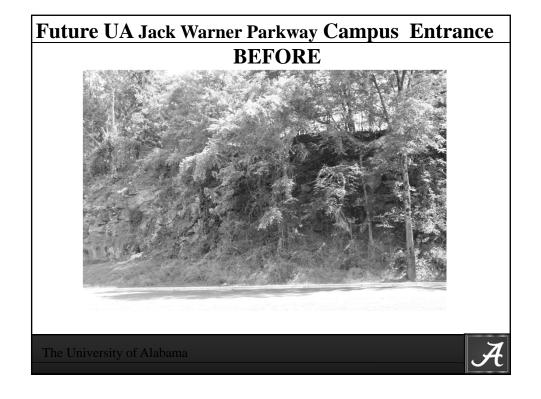

UA Investment in Physical Campus from 2003 to Present

## \$2,779,343,731.00

We have added 577 acres for a total of 1374 campus acres

| 88 New Building / Totaling:           | <b>5,606,693</b> Sq. Ft. |
|---------------------------------------|--------------------------|
| <b>59</b> Major Renovations / Adding: | 1,062,954 Sq. Ft.        |
| * Total Campus Sq. Ft.                | 15,549,847 Sq. Ft.       |

**Note: 84** Buildings Razed during this period – Result ... Over **\$80,000,000** of Deferred Maintenance Eliminated!

The University of Alabama







## Landscape & Grounds Strategic Plan































































































| UA Most Beautiful Campus Rankings/Accomplishments                                                                                                                                                                                                                                                                                                                                                                                                                                                                                                                                                    |  |
|-------------------------------------------------------------------------------------------------------------------------------------------------------------------------------------------------------------