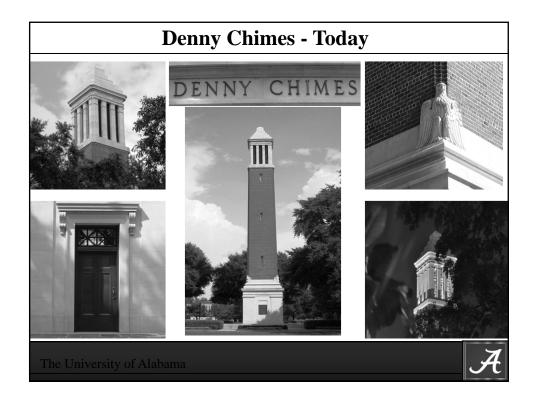

## Landscape & Grounds Strategic Plan

| UA Most Beautiful Campus Rankings/Accomplishments                                                                                                                                                                                                                                                                                                                                                                                                                                                                                                                                                    |  |
|------------------------------------------------------------------------------------------------------------------------------------------------------------------------------------------------------------------------------------------------------------------------------------------------------------------------------------------------------------------------------------------------------------------------------------------------------------------------------------------------------------------------------------------------------------------------------------------------------|--|
| <ul> <li>2003 - 06 - Campus Not Ranked Nationally</li> <li>2007 - #22 in the Nation (USN&amp;WR)</li> <li>2008 - #17 in the Nation (Campus Squeeze)</li> <li>2009 - #12 in the Nation (Campus Finder)</li> <li>2010 - 13 - #3 in the Nation (Newsweek)</li> <li>2014 - #2 in the Nation (Business Insider)</li> <li>2015 - #1 in the Nation (Sightlines)</li> <li>2016 - #1 in SEC (Potter Briggs); in the Nation (Sightlines)</li> <li>2017 - #1 in the Nation (Sightlines)</li> <li>Note: 2016 - Sightlines ranked UA Grounds #1 among peers &amp; Top 100 Universities in the nation.*</li> </ul> |  |
| Scores: Alabama (4.73) Peers (4.13) Top 100 (4.17)**                                                                                                                                                                                                                                                                                                                                                                                                                                                                                                                                                 |  |
| <ul> <li>* Sightlines is a third party Facilities &amp; Grounds evaluation company</li> <li>** Scores are on a 1-5 scale, with 5 being the highest score</li> </ul>                                                                                                                                                                                                                                                                                                                                                                                                                                  |  |
| The University of Alabama                                                                                                                                                                                                                                                                                                                                                                                                                                                                                                                                                                            |  |