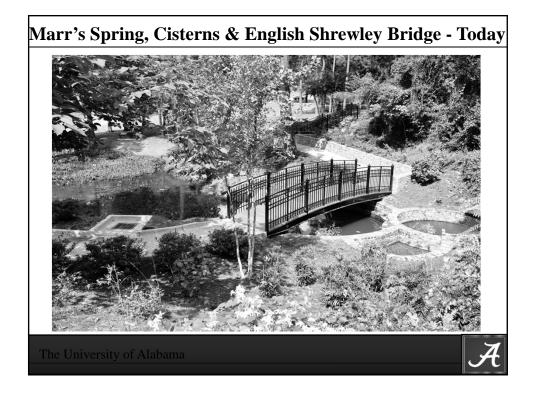

## Landscape & Grounds Strategic Plan

| UA Most Beautiful Campus Rankings/Accomplishments                                                                                                                                                                                                                                                                                                                                                                                                                                                                                                                                                    |  |
|------------------------------------------------------------------------------------------------------------------------------------------------------------------------------------------------------------------------------------------------------------------------------------------------------------------------------------------------------------------------------------------------------------------------------------------------------------------------------------------------------------------------------------------------------------------------------------------------------|--|
| <ul> <li>2003 - 06 - Campus Not Ranked Nationally</li> <li>2007 - #22 in the Nation (USN&amp;WR)</li> <li>2008 - #17 in the Nation (Campus Squeeze)</li> <li>2009 - #12 in the Nation (Campus Finder)</li> <li>2010 - 13 - #3 in the Nation (Newsweek)</li> <li>2014 - #2 in the Nation (Business Insider)</li> <li>2015 - #1 in the Nation (Sightlines)</li> <li>2016 - #1 in SEC (Potter Briggs); in the Nation (Sightlines)</li> <li>2017 - #1 in the Nation (Sightlines)</li> <li>Note: 2016 - Sightlines ranked UA Grounds #1 among peers &amp; Top 100 Universities in the nation.*</li> </ul> |  |
| Scores: Alabama (4.73) Peers (4.13) Top 100 (4.17)**                                                                                                                                                                                                                                                                                                                                                                                                                                                                                                                                                 |  |
| <ul> <li>* Sightlines is a third party Facilities &amp; Grounds evaluation company</li> <li>** Scores are on a 1-5 scale, with 5 being the highest score</li> </ul>                                                                                                                                                                                                                                                                                                                                                                                                                                  |  |
| The University of Alabama                                                                                                                                                                                                                                                                                                                                                                                                                                                                                                                                                                            |  |