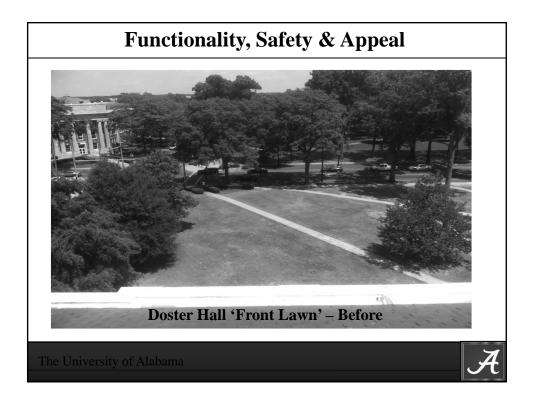

## Landscape & Grounds Strategic Plan

| UA Most Beautiful Campus Rankings/Accomplishments                                                                                                                                                                                                                                                                                                                                                                                                                                                                                                                                                    |  |
|------------------------------------------------------------------------------------------------------------------------------------------------------------------------------------------------------------------------------------------------------------------------------------------------------------------------------------------------------------------------------------------------------------------------------------------------------------------------------------------------------------------------------------------------------------------------------------------------------|--|
| <ul> <li>2003 - 06 - Campus Not Ranked Nationally</li> <li>2007 - #22 in the Nation (USN&amp;WR)</li> <li>2008 - #17 in the Nation (Campus Squeeze)</li> <li>2009 - #12 in the Nation (Campus Finder)</li> <li>2010 - 13 - #3 in the Nation (Newsweek)</li> <li>2014 - #2 in the Nation (Business Insider)</li> <li>2015 - #1 in the Nation (Sightlines)</li> <li>2016 - #1 in SEC (Potter Briggs); in the Nation (Sightlines)</li> <li>2017 - #1 in the Nation (Sightlines)</li> <li>Note: 2016 - Sightlines ranked UA Grounds #1 among peers &amp; Top 100 Universities in the nation.*</li> </ul> |  |
| Scores: Alabama (4.73) Peers (4.13) Top 100 (4.17)**                                                                                                                                                                                                                                                                                                                                                                                                                                                                                                                                                 |  |
| <ul> <li>* Sightlines is a third party Facilities &amp; Grounds evaluation company</li> <li>** Scores are on a 1-5 scale, with 5 being the highest score</li> </ul>                                                                                                                                                                                                                                                                                                                                                                                                                                  |  |
| The University of Alabama                                                                                                                                                                                                                                                                                                                                                                                                                                                                                                                                                                            |  |