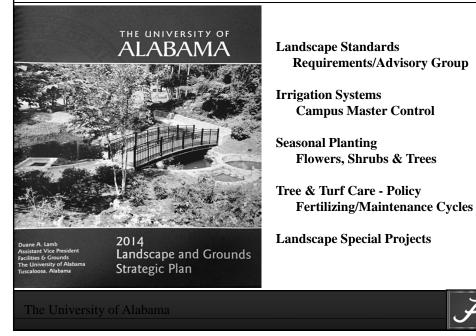

## Landscape & Grounds Strategic Plan

| UA Most Beautiful Campus Rankings/Accomplishments                                                                                                                                                                                                                                                                                                                                                                                                                                                                                                                                                    |  |
|------------------------------------------------------------------------------------------------------------------------------------------------------------------------------------------------------------------------------------------------------------------------------------------------------------------------------------------------------------------------------------------------------------------------------------------------------------------------------------------------------------------------------------------------------------------------------------------------------|--|
| <ul> <li>2003 - 06 - Campus Not Ranked Nationally</li> <li>2007 - #22 in the Nation (USN&amp;WR)</li> <li>2008 - #17 in the Nation (Campus Squeeze)</li> <li>2009 - #12 in the Nation (Campus Finder)</li> <li>2010 - 13 - #3 in the Nation (Newsweek)</li> <li>2014 - #2 in the Nation (Business Insider)</li> <li>2015 - #1 in the Nation (Sightlines)</li> <li>2016 - #1 in SEC (Potter Briggs); in the Nation (Sightlines)</li> <li>2017 - #1 in the Nation (Sightlines)</li> <li>Note: 2016 - Sightlines ranked UA Grounds #1 among peers &amp; Top 100 Universities in the nation.*</li> </ul> |  |
| Scores: Alabama (4.73) Peers (4.13) Top 100 (4.17)**                                                                                                                                                                                                                                                                                                                                                                                                                                                                                                                                                 |  |
| <ul> <li>* Sightlines is a third party Facilities &amp; Grounds evaluation company</li> <li>** Scores are on a 1-5 scale, with 5 being the highest score</li> </ul>                                                                                                                                                                                                                                                                                                                                                                                                                                  |  |
| The University of Alabama                                                                                                                                                                                                                                                                                                                                                                                                                                                                                                                                                                            |  |