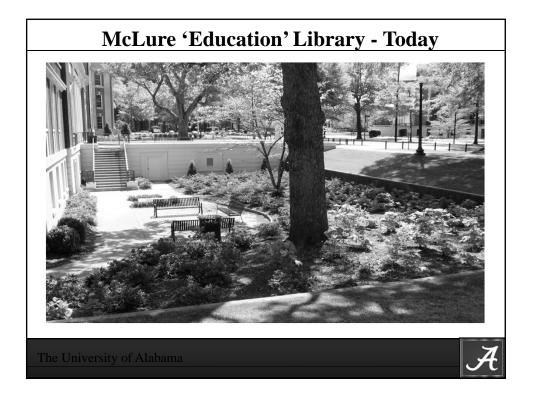

## Landscape & Grounds Strategic Plan

| UA Most Beautiful Campus Rankings/Accomplishments                                                                                                                                                                                                                                                                                                                                                                                                                                                                                                                                                    |  |
|------------------------------------------------------------------------------------------------------------------------------------------------------------------------------------------------------------------------------------------------------------------------------------------------------------------------------------------------------------------------------------------------------------------------------------------------------------------------------------------------------------------------------------------------------------------------------------------------------|--|
| <ul> <li>2003 - 06 - Campus Not Ranked Nationally</li> <li>2007 - #22 in the Nation (USN&amp;WR)</li> <li>2008 - #17 in the Nation (Campus Squeeze)</li> <li>2009 - #12 in the Nation (Campus Finder)</li> <li>2010 - 13 - #3 in the Nation (Newsweek)</li> <li>2014 - #2 in the Nation (Business Insider)</li> <li>2015 - #1 in the Nation (Sightlines)</li> <li>2016 - #1 in SEC (Potter Briggs); in the Nation (Sightlines)</li> <li>2017 - #1 in the Nation (Sightlines)</li> <li>Note: 2016 - Sightlines ranked UA Grounds #1 among peers &amp; Top 100 Universities in the nation.*</li> </ul> |  |
| Scores: Alabama (4.73) Peers (4.13) Top 100 (4.17)**                                                                                                                                                                                                                                                                                                                                                                                                                                                                                                                                                 |  |
| <ul> <li>* Sightlines is a third party Facilities &amp; Grounds evaluation company</li> <li>** Scores are on a 1-5 scale, with 5 being the highest score</li> </ul>                                                                                                                                                                                                                                                                                                                                                                                                                                  |  |
| The University of Alabama                                                                                                                                                                                                                                                                                                                                                                                                                                                                                                                                                                            |  |