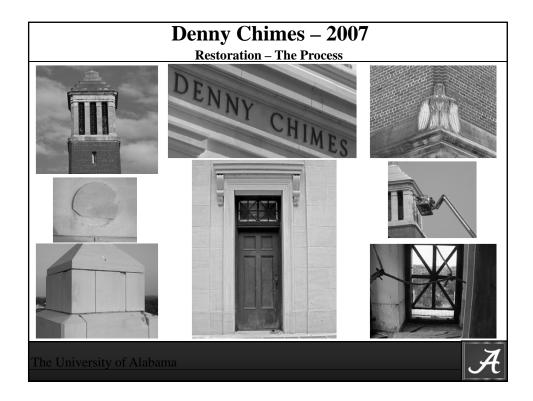

## Landscape & Grounds Strategic Plan

| UA Most Beautiful Campus Rankings/Accomplishments                                                                                                                                                                                                                                                                                                                                                                                                                                                                                                                                                    |  |
|------------------------------------------------------------------------------------------------------------------------------------------------------------------------------------------------------------------------------------------------------------------------------------------------------------------------------------------------------------------------------------------------------------------------------------------------------------------------------------------------------------------------------------------------------------------------------------------------------|--|
| <ul> <li>2003 - 06 - Campus Not Ranked Nationally</li> <li>2007 - #22 in the Nation (USN&amp;WR)</li> <li>2008 - #17 in the Nation (Campus Squeeze)</li> <li>2009 - #12 in the Nation (Campus Finder)</li> <li>2010 - 13 - #3 in the Nation (Newsweek)</li> <li>2014 - #2 in the Nation (Business Insider)</li> <li>2015 - #1 in the Nation (Sightlines)</li> <li>2016 - #1 in SEC (Potter Briggs); in the Nation (Sightlines)</li> <li>2017 - #1 in the Nation (Sightlines)</li> <li>Note: 2016 - Sightlines ranked UA Grounds #1 among peers &amp; Top 100 Universities in the nation.*</li> </ul> |  |
| Scores: Alabama (4.73) Peers (4.13) Top 100 (4.17)**                                                                                                                                                                                                                                                                                                                                                                                                                                                                                                                                                 |  |
| <ul> <li>* Sightlines is a third party Facilities &amp; Grounds evaluation company</li> <li>** Scores are on a 1-5 scale, with 5 being the highest score</li> </ul>                                                                                                                                                                                                                                                                                                                                                                                                                                  |  |
| The University of Alabama                                                                                                                                                                                                                                                                                                                                                                                                                                                                                                                                                                            |  |