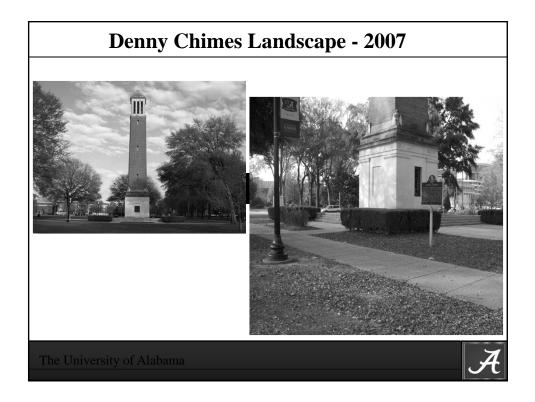

## Landscape & Grounds Strategic Plan

| UA Most Beautiful Campus Rankings/Accomplishments                                                                                                                                                                                                                                                                                                                                                                                                                                                                                                                                                    |  |
|------------------------------------------------------------------------------------------------------------------------------------------------------------------------------------------------------------------------------------------------------------------------------------------------------------------------------------------------------------------------------------------------------------------------------------------------------------------------------------------------------------------------------------------------------------------------------------------------------|--|
| <ul> <li>2003 - 06 - Campus Not Ranked Nationally</li> <li>2007 - #22 in the Nation (USN&amp;WR)</li> <li>2008 - #17 in the Nation (Campus Squeeze)</li> <li>2009 - #12 in the Nation (Campus Finder)</li> <li>2010 - 13 - #3 in the Nation (Newsweek)</li> <li>2014 - #2 in the Nation (Business Insider)</li> <li>2015 - #1 in the Nation (Sightlines)</li> <li>2016 - #1 in SEC (Potter Briggs); in the Nation (Sightlines)</li> <li>2017 - #1 in the Nation (Sightlines)</li> <li>Note: 2016 - Sightlines ranked UA Grounds #1 among peers &amp; Top 100 Universities in the nation.*</li> </ul> |  |
| Scores: Alabama (4.73) Peers (4.13) Top 100 (4.17)**                                                                                                                                                                                                                                                                                                                                                                                                                                                                                                                                                 |  |
| <ul> <li>* Sightlines is a third party Facilities &amp; Grounds evaluation company</li> <li>** Scores are on a 1-5 scale, with 5 being the highest score</li> </ul>                                                                                                                                                                                                                                                                                                                                                                                                                                  |  |
| The University of Alabama                                                                                                                                                                                                                                                                                                                                                                                                                                                                                                                                                                            |  |