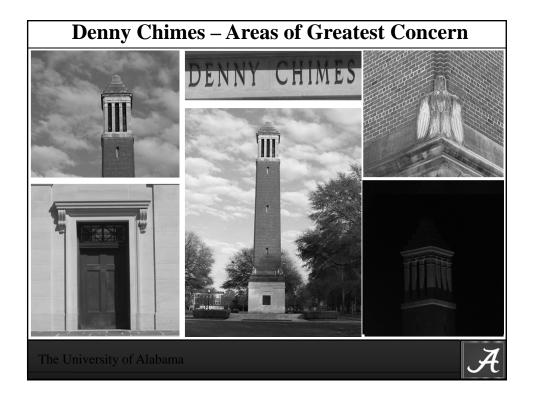

## Landscape & Grounds Strategic Plan

| UA Most Beautiful Campus Rankings/Accomplishments                                                                                                                                                                                                                                                                                                                                                                                                                                                                                                                                                    |  |
|------------------------------------------------------------------------------------------------------------------------------------------------------------------------------------------------------------------------------------------------------------------------------------------------------------------------------------------------------------------------------------------------------------------------------------------------------------------------------------------------------------------------------------------------------------------------------------------------------|--|
| <ul> <li>2003 - 06 - Campus Not Ranked Nationally</li> <li>2007 - #22 in the Nation (USN&amp;WR)</li> <li>2008 - #17 in the Nation (Campus Squeeze)</li> <li>2009 - #12 in the Nation (Campus Finder)</li> <li>2010 - 13 - #3 in the Nation (Newsweek)</li> <li>2014 - #2 in the Nation (Business Insider)</li> <li>2015 - #1 in the Nation (Sightlines)</li> <li>2016 - #1 in SEC (Potter Briggs); in the Nation (Sightlines)</li> <li>2017 - #1 in the Nation (Sightlines)</li> <li>Note: 2016 - Sightlines ranked UA Grounds #1 among peers &amp; Top 100 Universities in the nation.*</li> </ul> |  |
| Scores: Alabama (4.73) Peers (4.13) Top 100 (4.17)**                                                                                                                                                                                                                                                                                                                                                                                                                                                                                                                                                 |  |
| <ul> <li>* Sightlines is a third party Facilities &amp; Grounds evaluation company</li> <li>** Scores are on a 1-5 scale, with 5 being the highest score</li> </ul>                                                                                                                                                                                                                                                                                                                                                                                                                                  |  |
| The University of Alabama                                                                                                                                                                                                                                                                                                                                                                                                                                                                                                                                                                            |  |