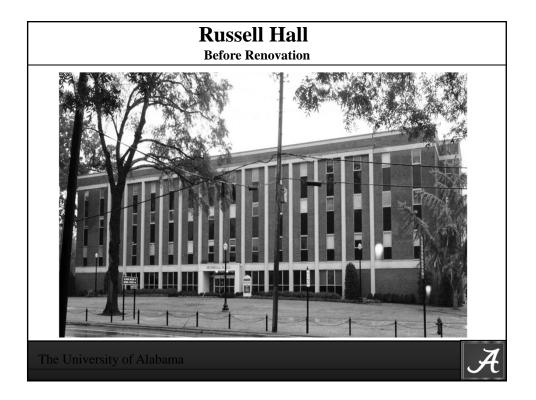

UA Investment in Physical Campus from 2003 to Present

## \$2,779,343,731.00

We have added 577 acres for a total of 1374 campus acres

| 88 New Building / Totaling:           | <b>5,606,693</b> Sq. Ft. |
|---------------------------------------|--------------------------|
| <b>59</b> Major Renovations / Adding: | 1,062,954 Sq. Ft.        |
| * Total Campus Sq. Ft.                | 15,549,847 Sq. Ft.       |

**Note: 84** Buildings Razed during this period – Result ... Over **\$80,000,000** of Deferred Maintenance Eliminated!

The University of Alabama







## Landscape & Grounds Strategic Plan































































































| UA Most Beautiful Campus Rankings/Accomplishments                                                                                                                                                                                                                                                                                                                                                                                                                                                                                                                                                    |  |
|-------------------------------------------------------------------------------------------------------------------------------------------------------