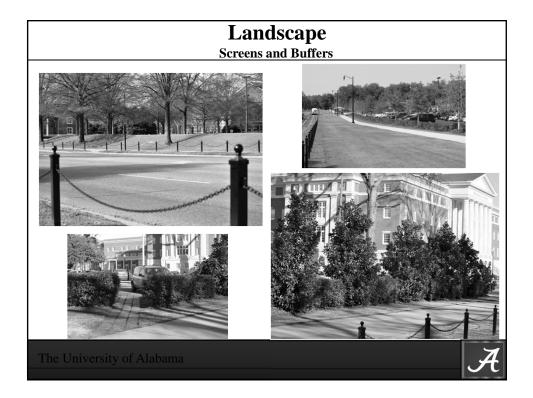

## Landscape & Grounds Strategic Plan

| UA Most Beautiful Campus Rankings/Accomplishments                                                                                                                                                                                                                                                                                                                                                                                                                                                                                                                                                    |  |
|------------------------------------------------------------------------------------------------------------------------------------------------------------------------------------------------------------------------------------------------------------------------------------------------------------------------------------------------------------------------------------------------------------------------------------------------------------------------------------------------------------------------------------------------------------------------------------------------------|--|
| <ul> <li>2003 - 06 - Campus Not Ranked Nationally</li> <li>2007 - #22 in the Nation (USN&amp;WR)</li> <li>2008 - #17 in the Nation (Campus Squeeze)</li> <li>2009 - #12 in the Nation (Campus Finder)</li> <li>2010 - 13 - #3 in the Nation (Newsweek)</li> <li>2014 - #2 in the Nation (Business Insider)</li> <li>2015 - #1 in the Nation (Sightlines)</li> <li>2016 - #1 in SEC (Potter Briggs); in the Nation (Sightlines)</li> <li>2017 - #1 in the Nation (Sightlines)</li> <li>Note: 2016 - Sightlines ranked UA Grounds #1 among peers &amp; Top 100 Universities in the nation.*</li> </ul> |  |
| Scores: Alabama (4.73) Peers (4.13) Top 100 (4.17)**                                                                                                                                                                                                                                                                                                                                                                                                                                                                                                                                                 |  |
| <ul> <li>* Sightlines is a third party Facilities &amp; Grounds evaluation company</li> <li>** Scores are on a 1-5 scale, with 5 being the highest score</li> </ul>                                                                                                                                                                                                                                                                                                                                                                                                                                  |  |
| The University of Alabama                                                                                                                                                                                                                                                                                                                                                                                                                                                                                                                                                                            |  |