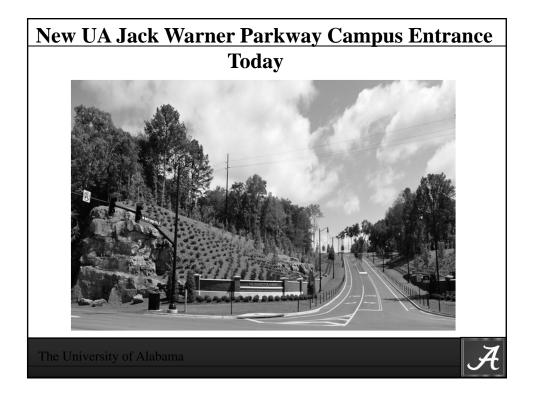

UA Investment in Physical Campus from 2003 to Present

## \$2,779,343,731.00

We have added 577 acres for a total of 1374 campus acres

| 88 New Building / Totaling:           | <b>5,606,693</b> Sq. Ft. |
|---------------------------------------|--------------------------|
| <b>59</b> Major Renovations / Adding: | 1,062,954 Sq. Ft.        |
| * Total Campus Sq. Ft.                | 15,549,847 Sq. Ft.       |

**Note: 84** Buildings Razed during this period – Result ... Over **\$80,000,000** of Deferred Maintenance Eliminated!

The University of Alabama







## Landscape & Grounds Strategic Plan































































































| UA Most Beautiful Campus Rankings/Accomplishments                                                                                                                                                                                                                                                                                                                                                                                                                                                                                                                                                    |  |
|---------------------------------------------------------------------------------------------------------------------------------------------------------------------------------------------------------------