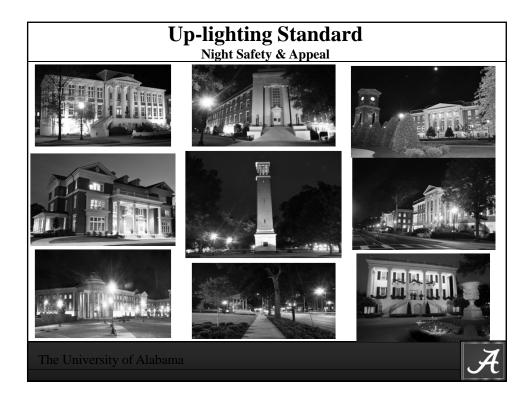

UA Investment in Physical Campus from 2003 to Present

## \$2,779,343,731.00

We have added 577 acres for a total of 1374 campus acres

| 88 New Building / Totaling:           | <b>5,606,693</b> Sq. Ft. |
|---------------------------------------|--------------------------|
| <b>59</b> Major Renovations / Adding: | 1,062,954 Sq. Ft.        |
| * Total Campus Sq. Ft.                | 15,549,847 Sq. Ft.       |

**Note: 84** Buildings Razed during this period – Result ... Over **\$80,000,000** of Deferred Maintenance Eliminated!

The University of Alabama







## Landscape & Grounds Strategic Plan































































































| UA Most Beautiful Campus Rankings/Accomplishments                                                                                                                                                                                                                                                                                                                                                                                                                                                                                                                                                    |  |
|-----------------------------------------------------------------------------------------------------------------------------------------------------------------