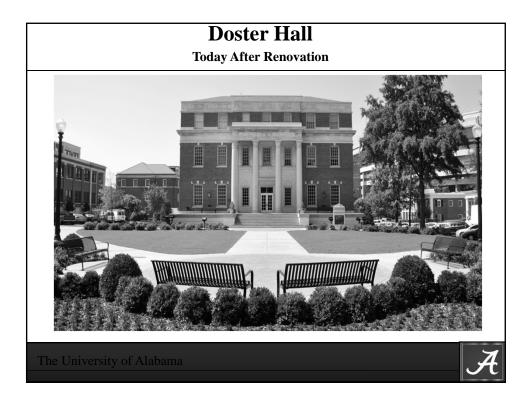

UA Investment in Physical Campus from 2003 to Present

## \$2,779,343,731.00

We have added 577 acres for a total of 1374 campus acres

| 88 New Building / Totaling:           | <b>5,606,693</b> Sq. Ft. |
|---------------------------------------|--------------------------|
| <b>59</b> Major Renovations / Adding: | 1,062,954 Sq. Ft.        |
| * Total Campus Sq. Ft.                | 15,549,847 Sq. Ft.       |

**Note: 84** Buildings Razed during this period – Result ... Over **\$80,000,000** of Deferred Maintenance Eliminated!

The University of Alabama







## Landscape & Grounds Strategic Plan































































































| UA Most Beautiful Campus Rankings/Accomplishments                                                                                                                                                                                                                                                                                                                                                                                                                                                                                                                                                    |  |
|-------------------------------------------------------------------------------------------------------------------------------------------------------------