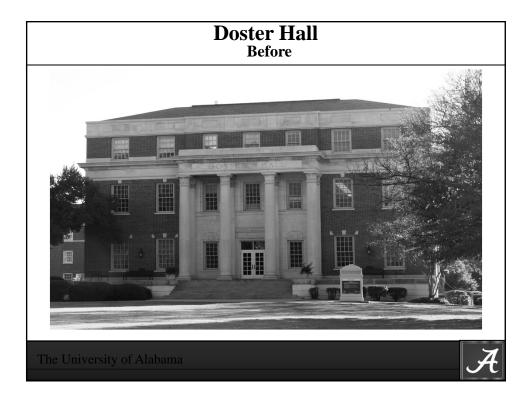

UA Investment in Physical Campus from 2003 to Present

## \$2,779,343,731.00

We have added 577 acres for a total of 1374 campus acres

| 88 New Building / Totaling:           | <b>5,606,693</b> Sq. Ft. |
|---------------------------------------|--------------------------|
| <b>59</b> Major Renovations / Adding: | 1,062,954 Sq. Ft.        |
| * Total Campus Sq. Ft.                | 15,549,847 Sq. Ft.       |

**Note: 84** Buildings Razed during this period – Result ... Over **\$80,000,000** of Deferred Maintenance Eliminated!

The University of Alabama







## Landscape & Grounds Strategic Plan































































































| UA Most Beautiful Campus Rankings/Accomplishments                                                                                                                                                                                                                                                                                                                                                                                                                                                                                                                                                    |  |
|-----------------------------------------------------------------------------------------------------------------------------------------------------------