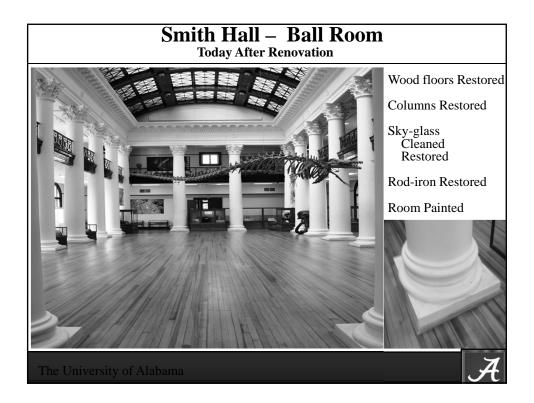

UA Investment in Physical Campus from 2003 to Present

## \$2,779,343,731.00

We have added 577 acres for a total of 1374 campus acres

| 88 New Building / Totaling:           | <b>5,606,693</b> Sq. Ft. |
|---------------------------------------|--------------------------|
| <b>59</b> Major Renovations / Adding: | 1,062,954 Sq. Ft.        |
| * Total Campus Sq. Ft.                | 15,549,847 Sq. Ft.       |

**Note: 84** Buildings Razed during this period – Result ... Over **\$80,000,000** of Deferred Maintenance Eliminated!

The University of Alabama







## Landscape & Grounds Strategic Plan































































































| UA Most Beautiful Campus Rankings/Accomplishments                                                                                                                                                                                                                                                                                                                                                                                                                                                                                                                                                    |  |
|-----------------------------------------------------------------------------------------------------------------------------------------------------