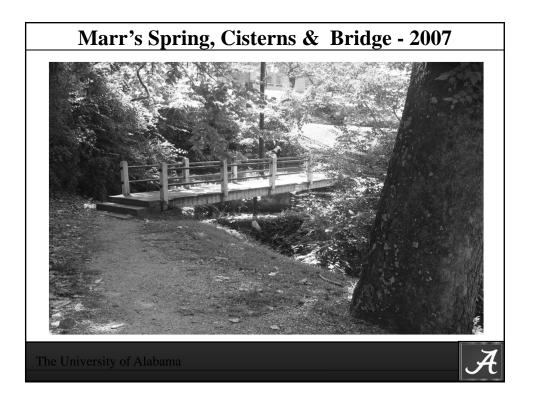

## Landscape & Grounds Strategic Plan

| UA Most Beautiful Campus Rankings/Accomplishments                                                                                                                                                                                                                                                                                                                                                                                                                                                                                                                                                    |  |
|------------------------------------------------------------------------------------------------------------------------------------------------------------------------------------------------------------------------------------------------------------------------------------------------------------------------------------------------------------------------------------------------------------------------------------------------------------------------------------------------------------------------------------------------------------------------------------------------------|--|
| <ul> <li>2003 - 06 - Campus Not Ranked Nationally</li> <li>2007 - #22 in the Nation (USN&amp;WR)</li> <li>2008 - #17 in the Nation (Campus Squeeze)</li> <li>2009 - #12 in the Nation (Campus Finder)</li> <li>2010 - 13 - #3 in the Nation (Newsweek)</li> <li>2014 - #2 in the Nation (Business Insider)</li> <li>2015 - #1 in the Nation (Sightlines)</li> <li>2016 - #1 in SEC (Potter Briggs); in the Nation (Sightlines)</li> <li>2017 - #1 in the Nation (Sightlines)</li> <li>Note: 2016 - Sightlines ranked UA Grounds #1 among peers &amp; Top 100 Universities in the nation.*</li> </ul> |  |
| Scores: Alabama (4.73) Peers (4.13) Top 100 (4.17)**                                                                                                                                                                                                                                                                                                                                                                                                                                                                                                                                                 |  |
| <ul> <li>* Sightlines is a third party Facilities &amp; Grounds evaluation company</li> <li>** Scores are on a 1-5 scale, with 5 being the highest score</li> </ul>                                                                                                                                                                                                                                                                                                                                                                                                                                  |  |
| The University of Alabama                                                                                                                                                                                                                                                                                                                                                                                                                                                                                                                                                                            |  |