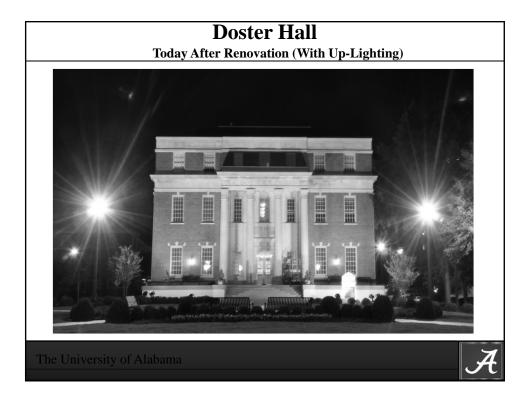

UA Investment in Physical Campus from 2003 to Present

## \$2,779,343,731.00

We have added 577 acres for a total of 1374 campus acres

| 88 New Building / Totaling:           | <b>5,606,693</b> Sq. Ft. |
|---------------------------------------|--------------------------|
| <b>59</b> Major Renovations / Adding: | 1,062,954 Sq. Ft.        |
| * Total Campus Sq. Ft.                | 15,549,847 Sq. Ft.       |

**Note: 84** Buildings Razed during this period – Result ... Over **\$80,000,000** of Deferred Maintenance Eliminated!

The University of Alabama







## Landscape & Grounds Strategic Plan































































































| UA Most Beautiful Campus Rankings/Accomplishments                                                                                                                                                                                                                                                                                                                                                                                                                                                                                                                                                    |  |
|---------------------------------------------------------------------------------------------------------------------------------------------------------------