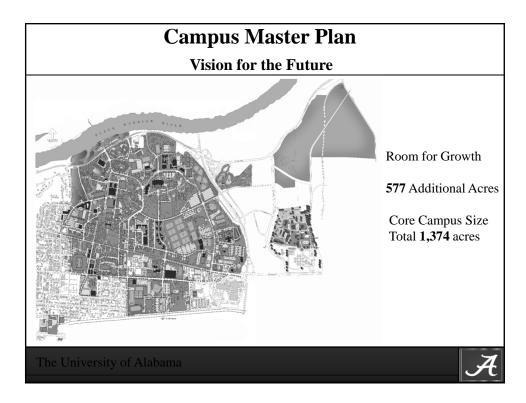

## \$2,779,343,731.00

We have added 577 acres for a total of 1374 campus acres

| 88 New Building / Totaling:           | <b>5,606,693</b> Sq. Ft. |
|---------------------------------------|--------------------------|
| <b>59</b> Major Renovations / Adding: | 1,062,954 Sq. Ft.        |
| * Total Campus Sq. Ft.                | 15,549,847 Sq. Ft.       |