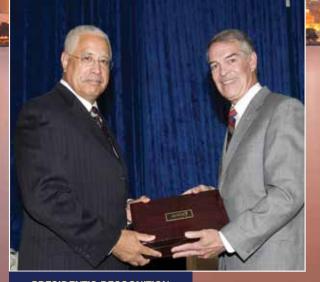

# APPA 2014 Conference Highlights

July 21–23, 2014 San Diego, California









**Photos by Rhonda Hole** 

## APPA 2014 Conference Highlights

July 21-23, 2014



2014-2015 BOARD OF DIRECTORS



PRESIDENT'S RECOGNITION AND GAVEL EXCHANGE



APPA PAST PRESIDENTS

### **MERITORIOUS SERVICE AWARDS**



Marion Bracy (SRAPPA)



Don Guckert (MAPPA)



Tom Harkenrider (PCAPPA)







Jay Klingel (SRAPPA)

### APPA STAFF AWARDS



E. Lander Medlin - 20 Years





William D'Costa - 10 Years

### PACESETTER AWARDS



Jerry Carlson (MAPPA) Andrew P. Christ (ERAPPA) Dan Park (PCAPPA) Steve Peary (ERAPPA) Dana Peterson (ERAPPA)

### **EFFECTIVE AND INNOVATIVE PRACTICES AWARD**



California State University - San Bernardino



Saint Louis University

DATE July 21, 2014

\$ 4,000.00



University of Pennsylvania



University of California Berkeley

### **AWARD FOR EXCELLENCE**



Philadelphia University



**Soka University of America** 



University of Michigan



**University of New Mexi