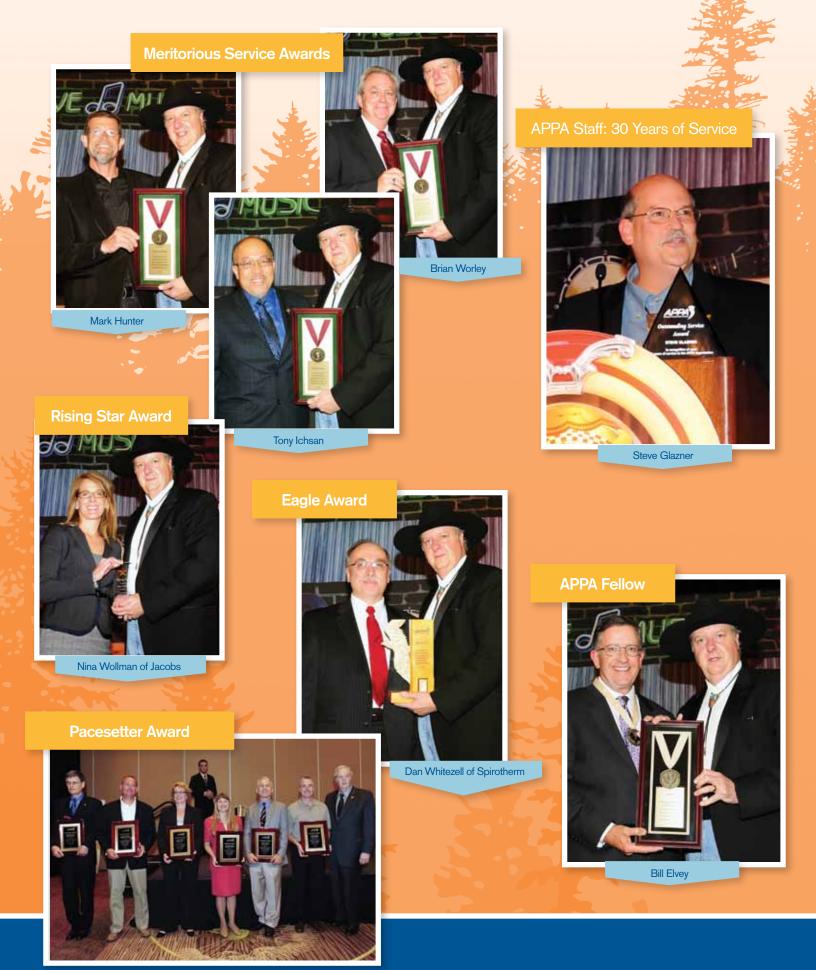

PHOTOS BY RHONDA HOLE

# July 17-19, 2012

Past APPA Presidents

Rich Davis, Brandon Baswell, Lynne Finn, Sue-Anna Miller Bob Cornero, Chris Egan, David Gray (Dave Handwork not pictured.)